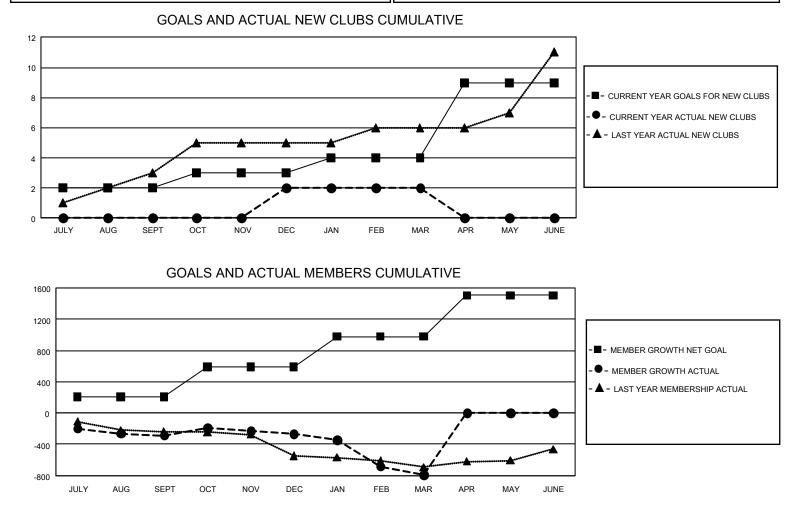

## GMT Constitutional Area 3, Group H

REPORT DOES NOT INCLUDE CLUBS IN UNDISTRICTED AREAS.

| Clubs         |               |             |               | Members               |                        |                         |                                                    |  |
|---------------|---------------|-------------|---------------|-----------------------|------------------------|-------------------------|----------------------------------------------------|--|
|               | RESULTS FO    | R 2020-2021 |               | RESULTS FOR 2020-2021 |                        |                         |                                                    |  |
| QUARTER       | NEW CLUB GOAL | NEW CLUBS   | DROPPED CLUBS | QUARTER MEM           | BER GROWTH NET<br>GOAL | MEMBER GROWTH<br>ACTUAL | DROPPED<br>MEMBERS ACTUAL<br>(including transfers) |  |
| JULY/AUG/SEPT | - 6           | 0           | 5             | JULY/AUG/SEPT         | 208                    | 142                     | 411                                                |  |
| OCT/NOV/DEC   | 3             | 2           | 0             | OCT/NOV/DEC           | 383                    | 525                     | 466                                                |  |
| JAN/FEB/MAR   | 3             | 0           | 17            | JAN/FEB/MAR           | 388                    | 107                     | 593                                                |  |
| APR/MAY/JUNE  | 15            | 0           | 0             | APR/MAY/JUNE          | 528                    | 0                       | 0                                                  |  |